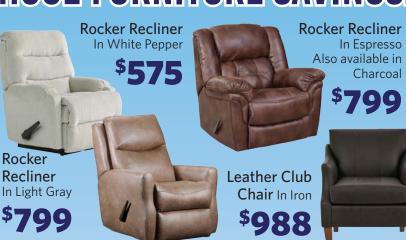

## Family Owned and Operated for 128 Years!



Power Reclining Sofa or Loveseat with Power Headrest and **Lumbar** In Stone

**\$1,798** 

**FULLY POWERED!** 

Power Reclining Sofa or Console Loveseat with **Power Headrest** In Charcoal

FULLY **\$1,848** POWERED!









**FREE** White Glove **Delivery** 

FREE Removal of your old BED

> **FREE** Set Up

FREE **Expert Sleep** Consultation

**FREE** Sleep Trials We are not happy until you are!

\*See Store for Details



Plus: Special Financing for 12 Months with Approved Credit



## **McGREGORS** Furniture & Mattress

Marshalltown

111 W Main St 641-753-6627

## **NEW LOCATION** Waterloo

1522 Flammang Drive (Former Bed, Bath & Beyond) 319-234-7575

## Ottumwa

1020 N Quincy Ave 641-684-6561